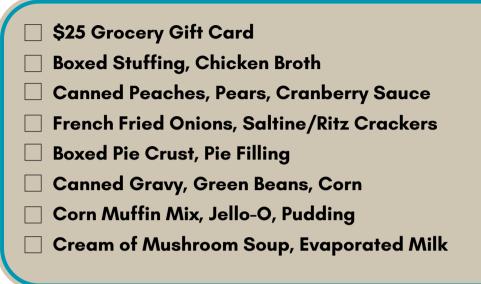

## **Most Needed Food Items:**

- Section 25 Strates and Section 25 Strates and Section 25 Section 2
- Boxed Stuffing, Chicken Broth
- Canned Peaches, Pears, Cranberry Sauce
- French Fried Onions, Saltine/Ritz Crackers
- Boxed Pie Crust, Pie Filling
- Canned Gravy, Green Beans, Corn
- Corn Muffin Mix, Jello-O, Pudding
- Cream of Mushroom Soup, Evaporated Milk